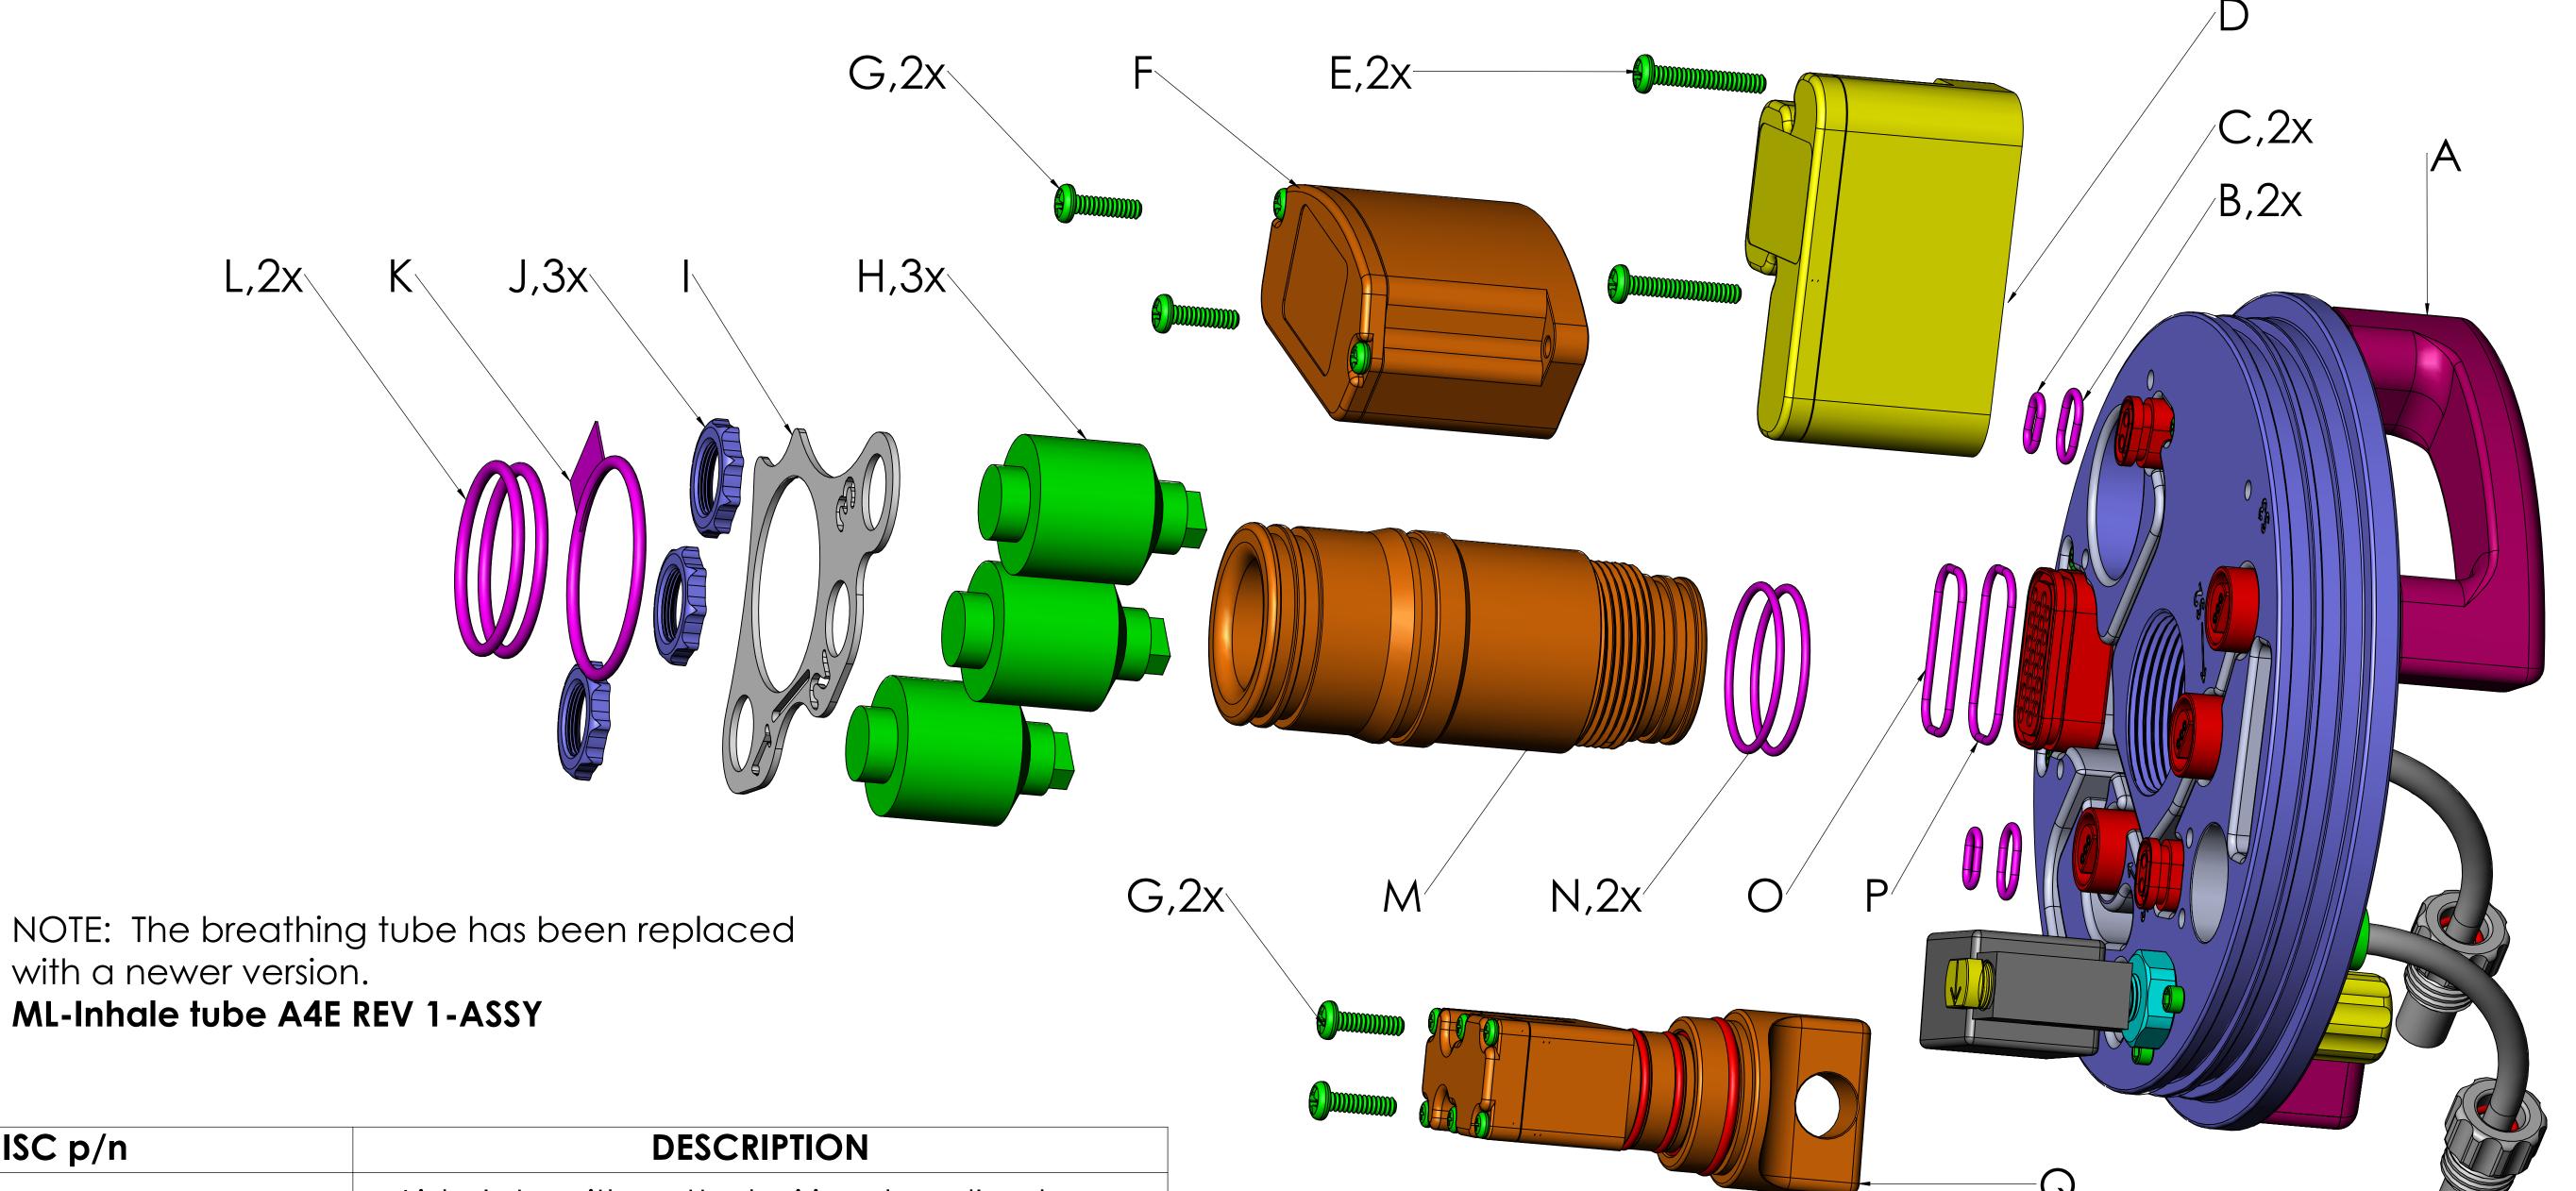

## TIBURON HEAD BOTTOM

## 19FEB2019

|   | ISC p/n                        | DESCRIPTION                                                                   |
|---|--------------------------------|-------------------------------------------------------------------------------|
| A | TML-Lid Tiburon w/ wiring-ASSY | Lid plate with potted wiring, handles, hose coupling bases, and solenoid feed |
| D | EM-Elect. Mod Tib-ASSY         | Complete SOLO and OBOE electronics module with lid                            |
| F | BB-Meg15/Tiburon-ASSY          | Complete double 9V battery box with lid                                       |
| Н | SC-O2 sensor ISC               | Oxygen sensor for ISC products                                                |
| I | SC-Plate Tiburon               | Steel plate to hold sensors in place                                          |
| J | SC-Nut O2 sensor PF-MP         | Nut to hold sensors to steel plate                                            |
| M | SEE NOTE                       | Tube adapter to connect head to scrubber top                                  |
| Q | TBB-HUD Batt box-ASSY          | Complete battery box for single 3.6V AA battery to power the HUD              |

|   | ISC p/n                  | DESCRIPTION                               |
|---|--------------------------|-------------------------------------------|
| В | OR-011                   | Face seal on battery connections          |
| С | OR-012                   | Radial seal on battery connections        |
| Е | FST-Screw SA/BB/2.5 base | #8-32 x 3/4" phillips panhead steel screw |
| G | FST-Screw ML             | #8-32 x 5/8" phillips panhead steel screw |
| K | OR-130                   | Sensor carriage plate hold-down, with tab |
| L | OR-127                   | Seals inhale tube to scrubber top         |
| N | OR-025                   | Seals inhale tube to head plate           |
| 0 | OR-023                   | Face seal on computer connections         |
| Р | OR-024                   | Radial seal on computer connections       |